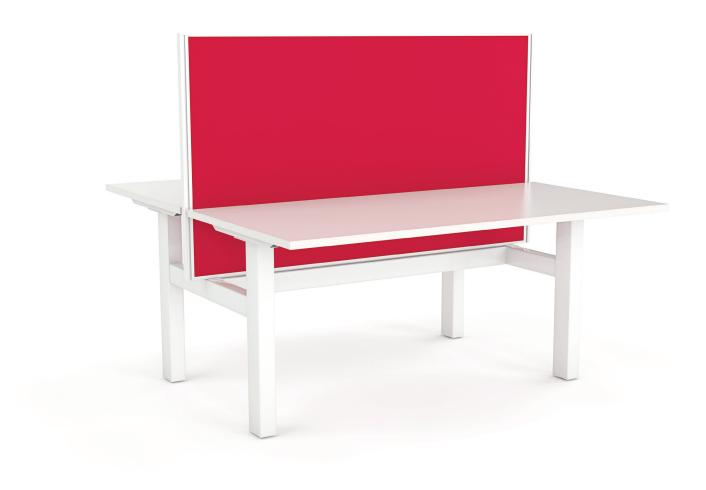

#### **OPTIONAL UPGRADES**

E-panel Screens

Breathe 22 mm Screens

Studio50 Screens

Cable Trays