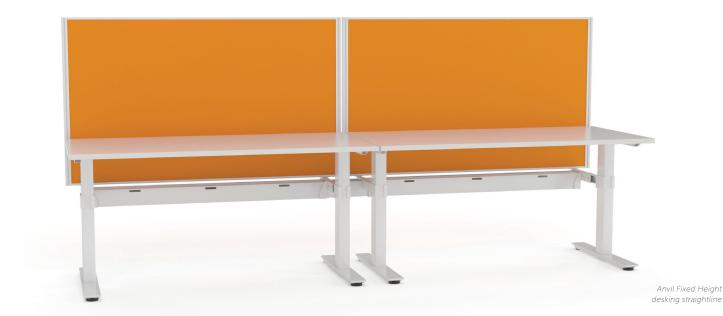

#### **AVAILABLE IN**

Single - Desk

Shared - Straightline or Back-to-back

1200w x 750d mm

1500w x 750d mm

1500w x 800d mm (scalloped)

1800w x 750d mm

1800w x 800d mm (scalloped)