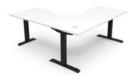

# PRODUCT DESCRIPTION

Single Corner Desk - Workstation

EO Rated 25mm thick top with 80mm cable access hole in top

90mm x 60mm Column Leg with foot

Powdercoated under frame

Adjustable levelling feet

Dual cross bar for added stability

## **Worktop Sizes**

1500 x 1500 x 750mm

1800 x 1500 x 750mm

1800 x 1800 x 750mm

Natural Oak Top
Black Satin Frame

Natural Oak Top
White Satin Frame

Natural White Top Black Satin Frame

Natural White Top White Satin Frame