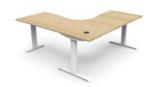

# PRODUCT DESCRIPTION

Single Corner Desk - Workstation

EO Rated 25mm thick top with 80mm cable access hole in top

90mm x 60mm Column Leg with foot

Powdercoated under frame

Adjustable levelling feet

Dual cross bar for added stability

## **Worktop Sizes**

1500 x 1500 x 750mm

1800 x 1500 x 750mm

1800 x 1800 x 750mm

Natural Oak Top
Black Satin Frame

Natural Oak Top
White Satin Frame

Natural White Top Black Satin Frame

Natural White Top White Satin Frame