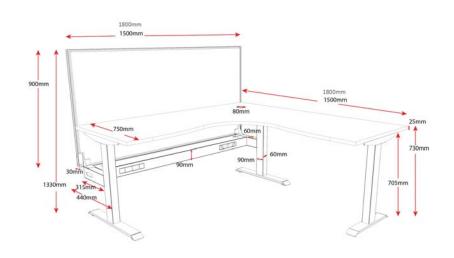

# PRODUCT DESCRIPTION

Single Corner Desk - Workstation

EO Rated 25mm thick top with 80mm cable access hole in top

90mm x 60mm Column Leg with foot

Powdercoated under frame

Adjustable levelling feet

Dual cross bar for added stability

### **DIMENSIONS**

### **Worktop Height**

730mm

## **Worktop Sizes**

1500 x 1500 x 750mm

1800 x 1500 x 750mm

1800 x 1800 x 750mm

Natural Oak Top
Black Satin Frame

Natural Oak Top
White Satin Frame

Natural White Top Black Satin Frame

Natural White Top White Satin Frame