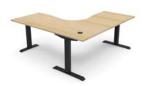

# PRODUCT DESCRIPTION

Single Corner Desk - Workstation

EO Rated 25mm thick top with 80mm cable access hole in top

90mm x 60mm Column Leg with foot

Powdercoated under frame

Adjustable levelling feet

Dual cross bar for added stability

## **Worktop Sizes**

1500 x 1500 x 750mm

1800 x 1500 x 750mm

1800 x 1800 x 750mm

Natural Oak Top
Black Satin Frame

Natural Oak Top
White Satin Frame

Natural White Top Black Satin Frame

Natural White Top White Satin Frame