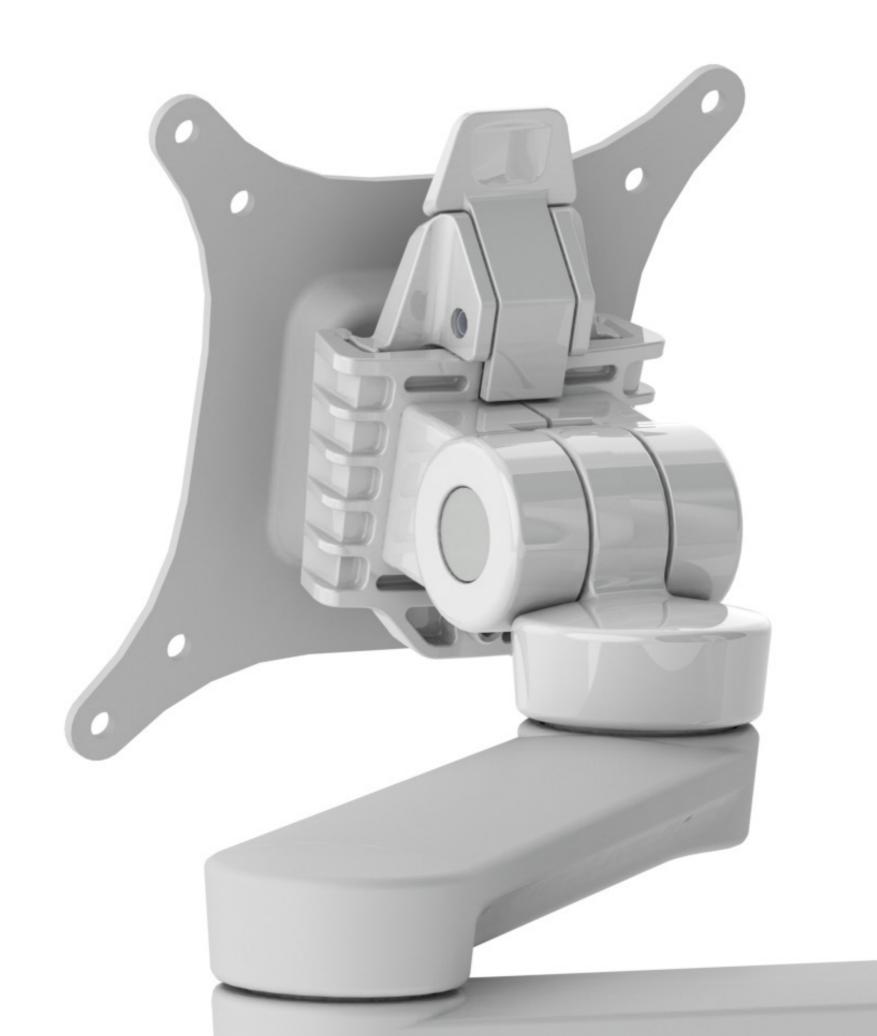

## C.ME

Monitor Arm System.

The C.ME Monitor Arm is made to the highest quality standards and combines a range of innovative features.

C.ME is a patented design by Thinking Works. The features include user friendly operation, simple clean lines, an environmental focus, and good looking aesthetic. Very easy to assemble and install. C Me is available as a single arm, dual arm, triple arm, or quad arm support.
The three colour options – white, polished and black, work well with any workplace environment. C Me falls under the OTS range and is available with a 5 day leadtime in most cases in Australia. Large orders will incur a