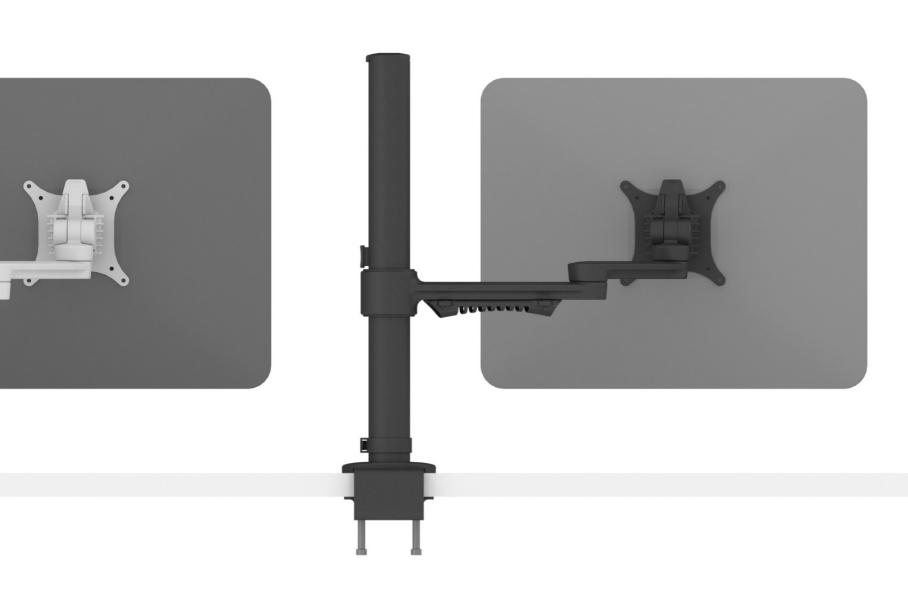

360 degree rotation around the posts – enables the post to be used from both sides of the workstation if required.
C.ME can support a maximum 8kg weight per arm.
Post height for standard is 430mm allowing for 330mm adjustment. Post height for long posts is 740mm allowing for 695mm adjustment