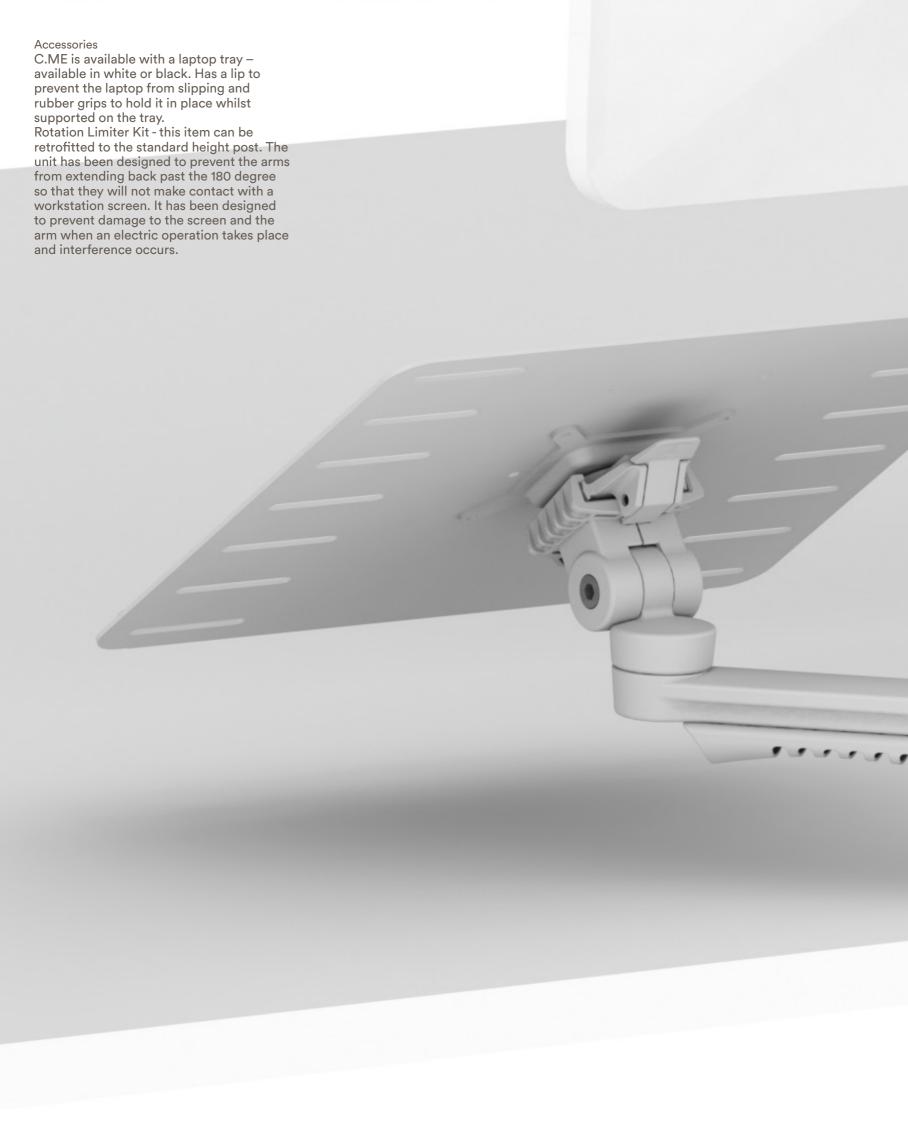

Easy and safe pushbutton mechanism allows the monitor to be adjusted from a seated position. Quick release with 90-degree portrait to landscape screen rotation and secure fastening option. Discreet, effective cable management. Bolt through or desk clamp mounting included as standard. Elegant, simple design appeal with 3 colour options to suit your work environment.