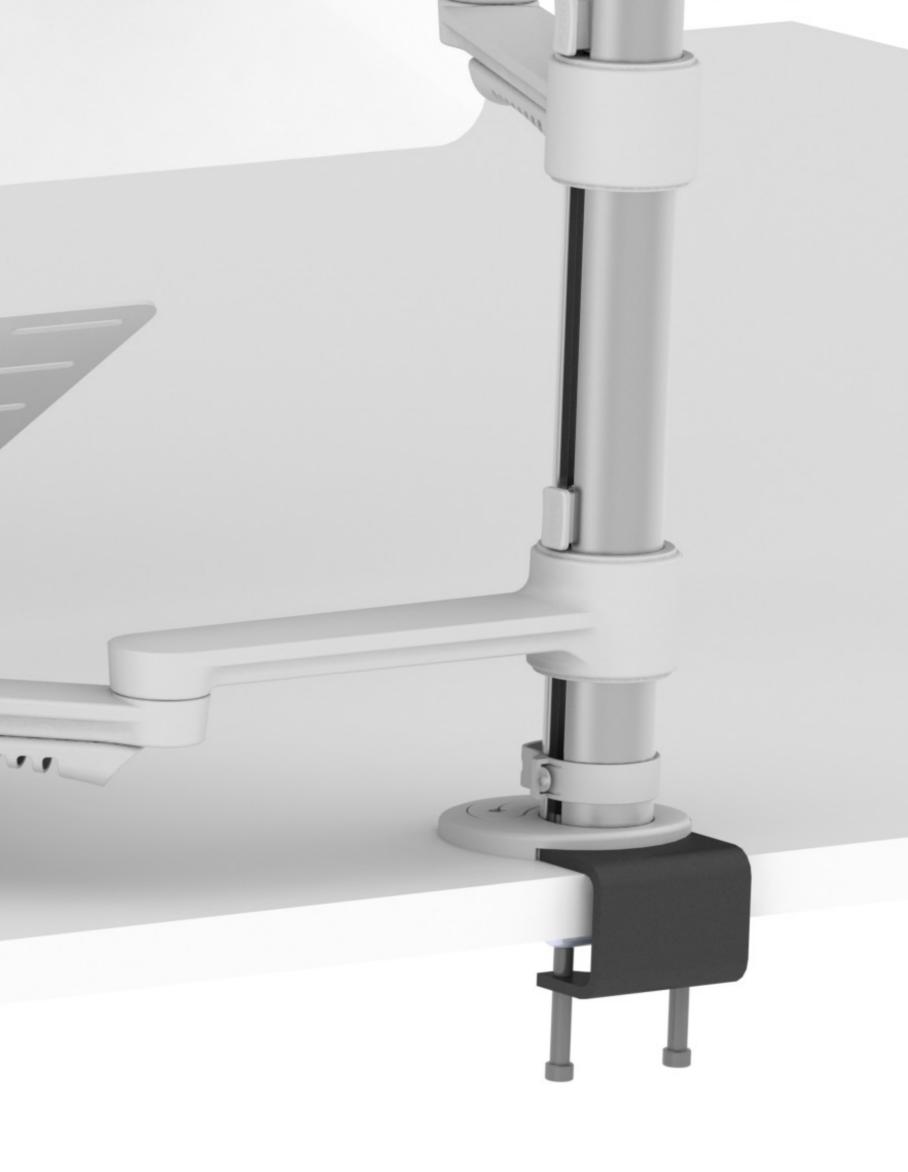

Easy and safe pushbutton mechanism allows the monitor to be adjusted from a seated position. Quick release with 90-degree portrait to landscape screen rotation and secure fastening option. Discreet, effective cable management. Bolt through or desk clamp mounting included as standard. Elegant, simple design appeal with 3 colour options to suit your work environment.