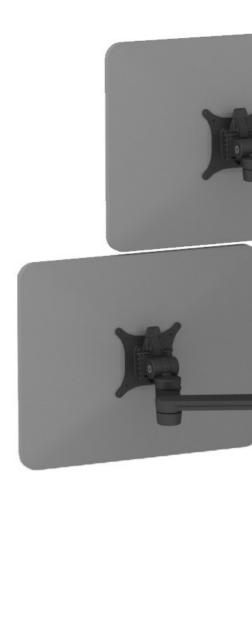

## C.ME

Monitor Arm System.

The C.ME Monitor Arm is made to the highest quality standards and combines a range of innovative features.

C.ME is a patented design by Thinking Works. The features include user friendly operation, simple clean lines, an environmental focus, and good looking aesthetic. Very easy to assemble and install. C Me is available as a single arm, dual arm, triple arm, or quad arm support.
The three colour options – white, polished and black, work well with any workplace environment. C Me falls under the OTS range and is available with a 5 day leadtime in most cases in Australia. Large orders will incur a