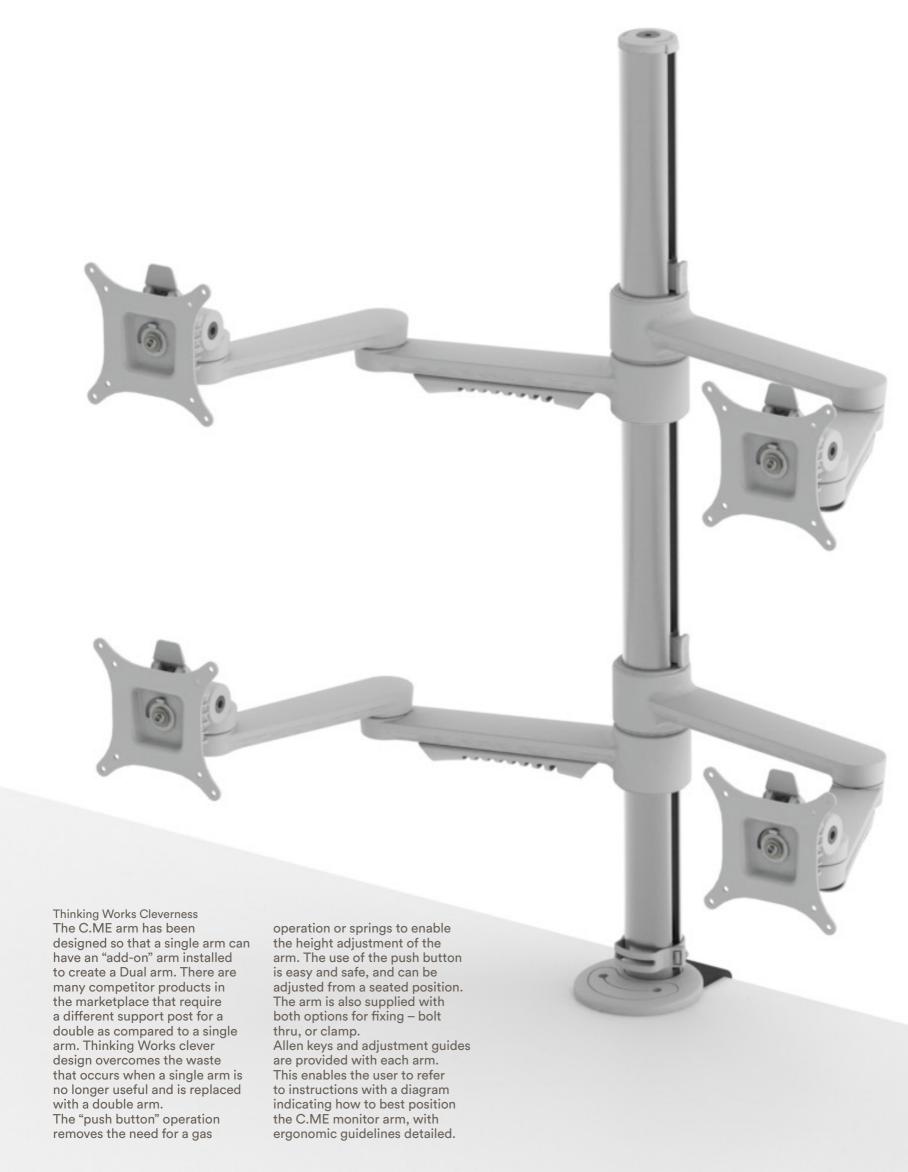

## C.ME

Monitor Arm System.

The C.ME Monitor Arm is made to the highest quality standards and combines a range of innovative features.

C.ME is a patented design by Thinking Works. The features include user friendly operation, simple clean lines, an environmental focus, and good looking aesthetic. Very easy to assemble and install. C Me is available as a single arm, dual arm, triple arm, or quad arm support.
The three colour options – white, polished and black, work well with any workplace environment. C Me falls under the OTS range and is available with a 5 day leadtime in most cases in Australia. Large orders will incur a

Easy and safe pushbutton mechanism allows the monitor to be adjusted from a seated position. Quick release with 90-degree portrait to landscape screen rotation and secure fastening option. Discreet, effective cable management. Bolt through or desk clamp mounting included as standard. Elegant, simple design appeal with 3 colour options to suit your work environment.

360 degree rotation around the posts – enables the post to be used from both sides of the workstation if required.
C.ME can support a maximum 8kg weight per arm.
Post height for standard is 430mm allowing for 330mm adjustment. Post height for long posts is 740mm allowing for 695mm adjustment