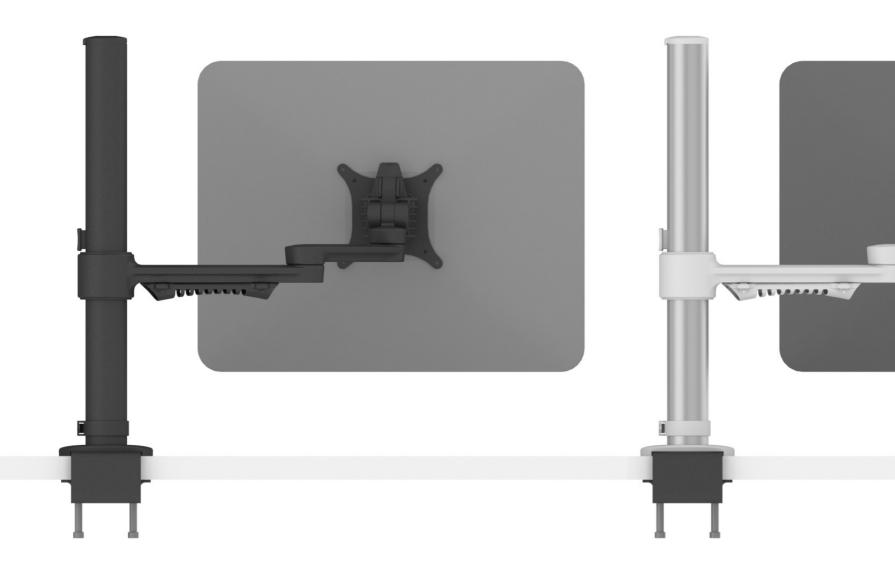

360 degree rotation around the posts – enables the post to be used from both sides of the workstation if required.
C.ME can support a maximum 8kg weight per arm.
Post height for standard is 430mm allowing for 330mm adjustment. Post height for long posts is 740mm allowing for 695mm adjustment