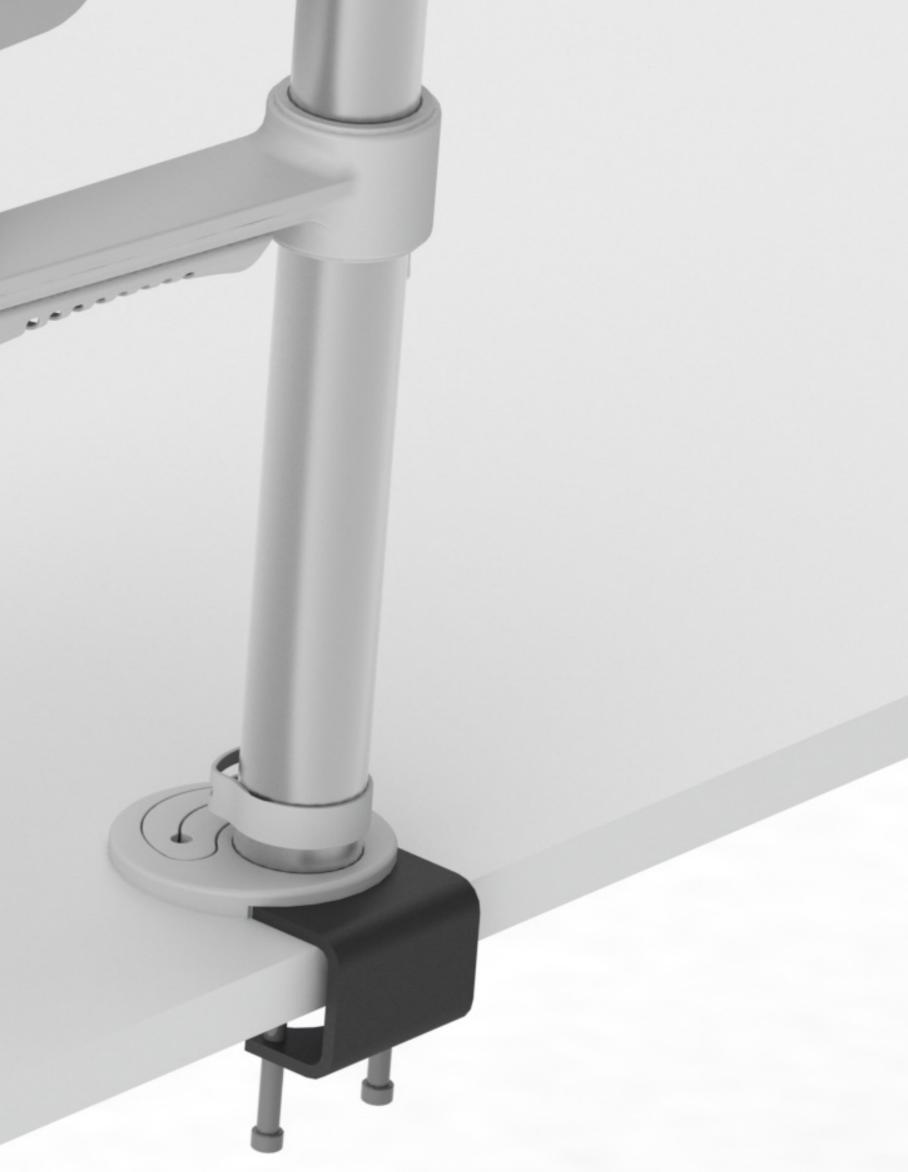

Easy and safe pushbutton mechanism allows the monitor to be adjusted from a seated position. Quick release with 90-degree portrait to landscape screen rotation and secure fastening option. Discreet, effective cable management. Bolt through or desk clamp mounting included as standard. Elegant, simple design appeal with 3 colour options to suit your work environment.