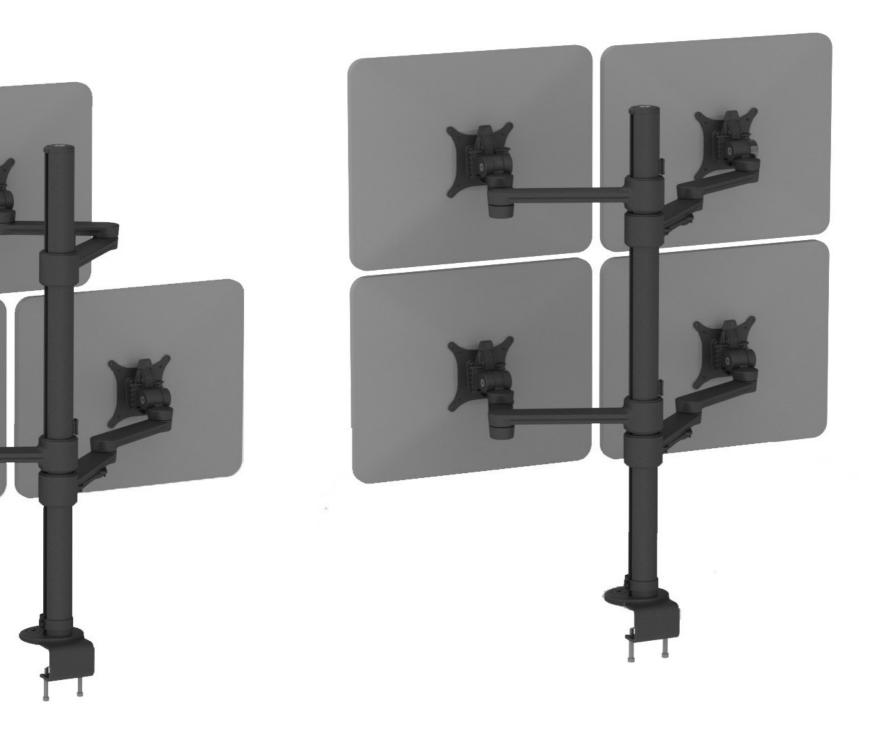

## C.ME

Monitor Arm System.

The C.ME Monitor Arm is made to the highest quality standards and combines a range of innovative features.

C.ME is a patented design by Thinking Works. The features include user friendly operation, simple clean lines, an environmental focus, and good looking aesthetic. Very easy to assemble and install. C Me is available as a single arm, dual arm, triple arm, or quad arm support.
The three colour options – white, polished and black, work well with any workplace environment. C Me falls under the OTS range and is available with a 5 day leadtime in most cases in Australia. Large orders will incur a