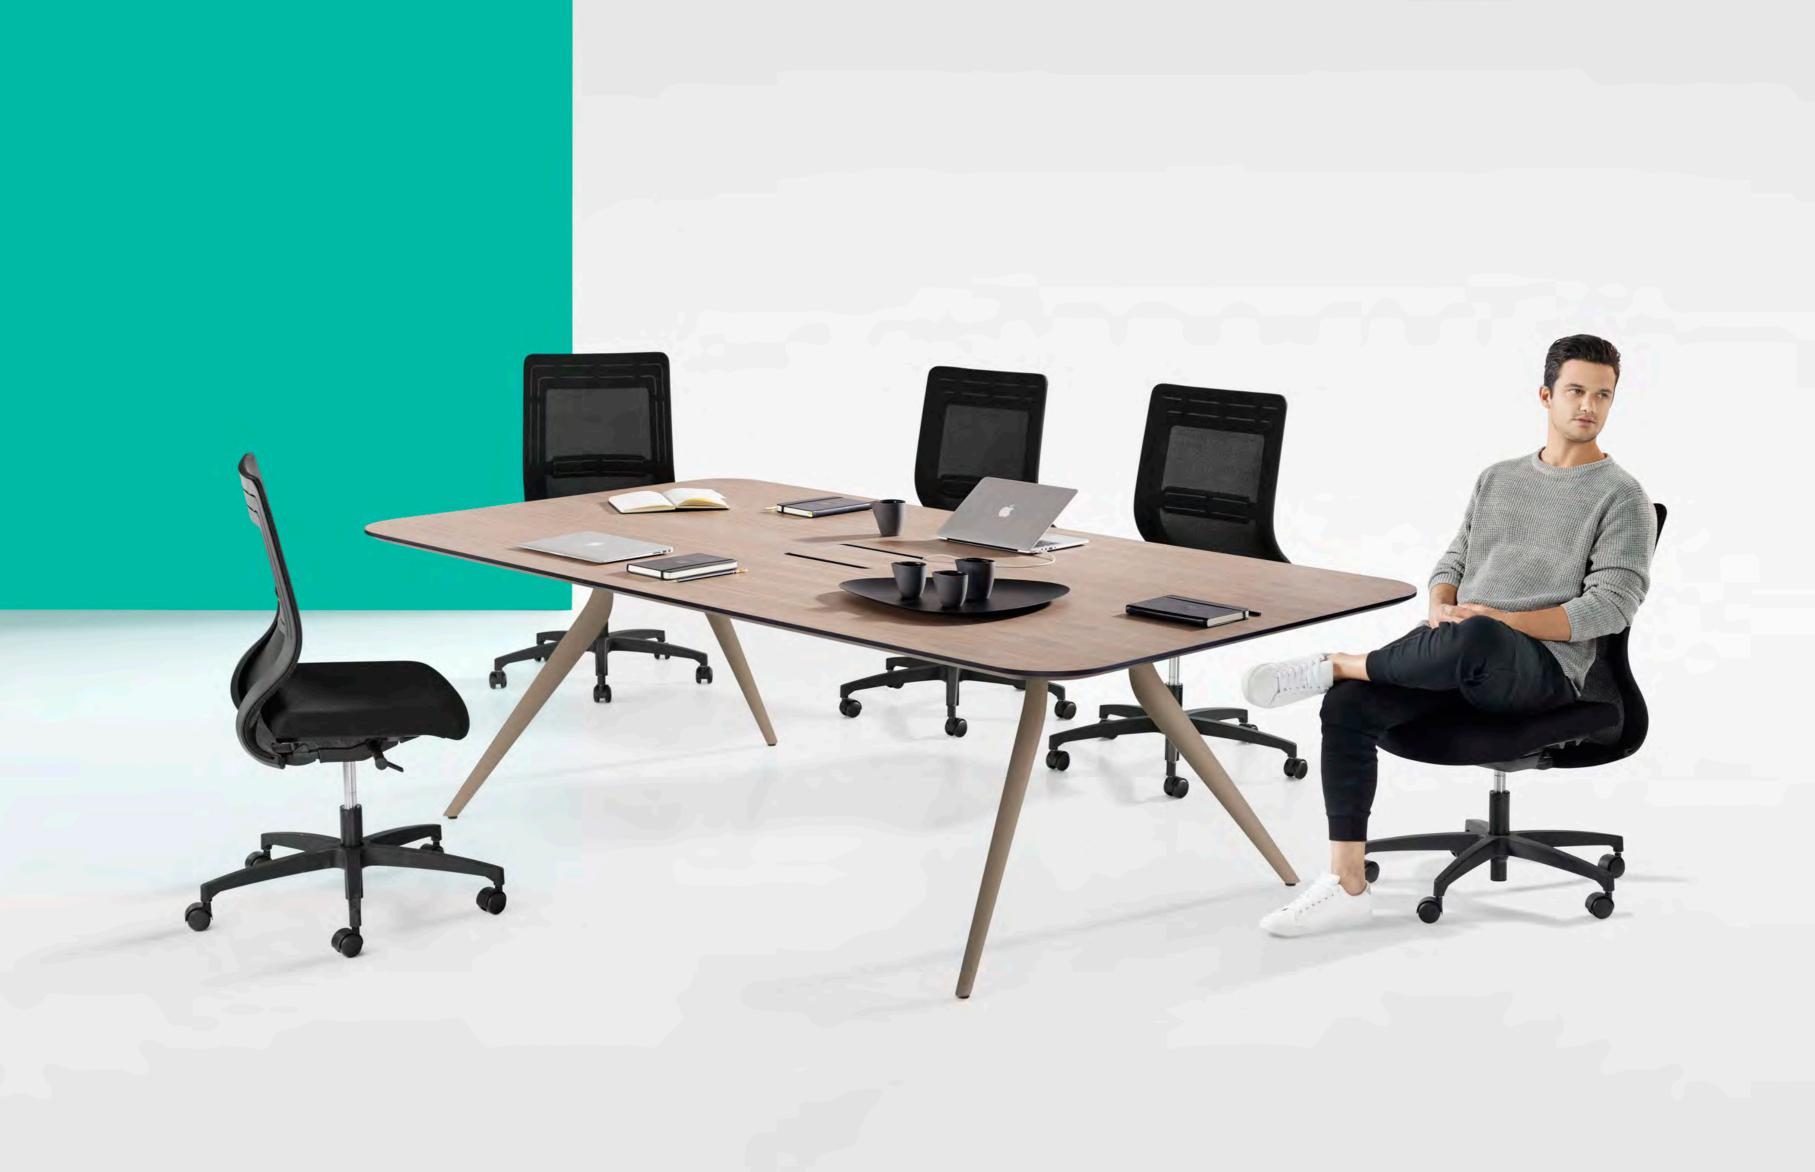

# EONA

Everything Old Is New Again.

**Everything Old Is New Again** (EONA) is a modular table system manufactured from post consumer recycled materials. Its outstanding environmental credentials, combined with its sleek and timeless design, makes **EONA ideal for conference** and boardroom tables.

## Everything Old Is New Again.

Everything Old Is New Again (EONA) is a modular table system manufactured from post consumer recycled materials. Its outstanding environmental credentials, combined with its sleek and timeless design, makes EONA ideal for conference and boardroom tables.

**EONA promotes flexibility** and diversity with legs that can be positioned at narrow or wide stances for small or large tables. Adjustments can be made both during and after installation, allowing the table frame to be reused for different future applications. **EONA** has been designed for 100% disassembly ready for recycling.