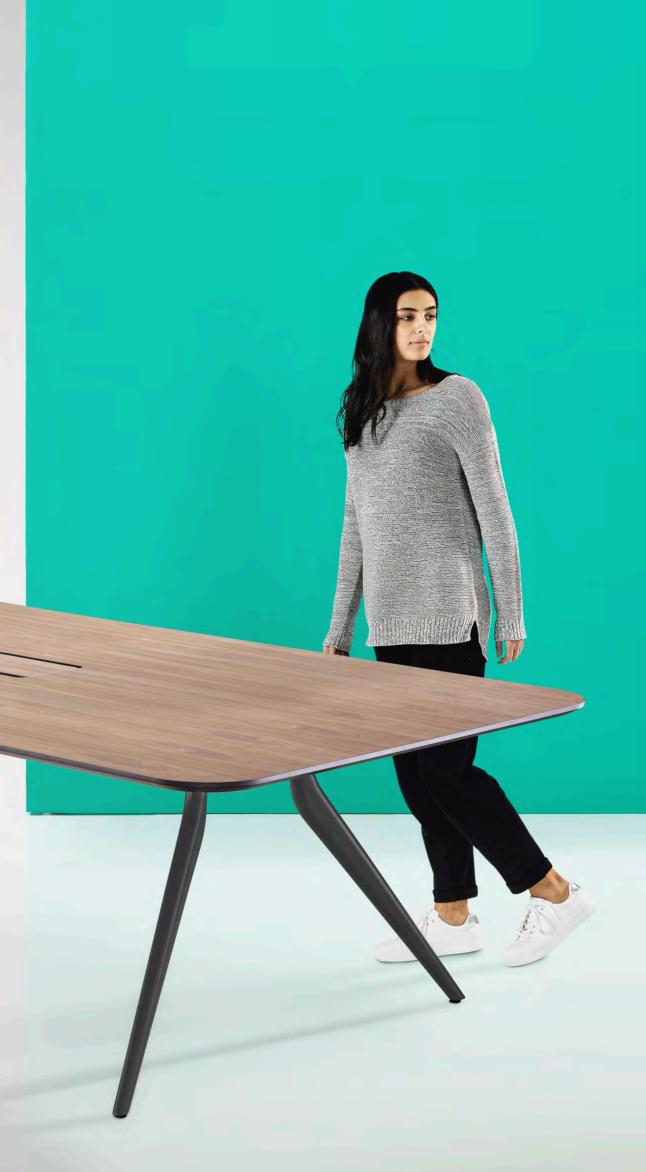

**EONA promotes flexibility** and diversity with legs that can be positioned at narrow or wide stances for small or large tables. Adjustments can be made both during and after installation, allowing the table frame to be reused for different future applications. **EONA** has been designed for 100% disassembly ready for recycling.