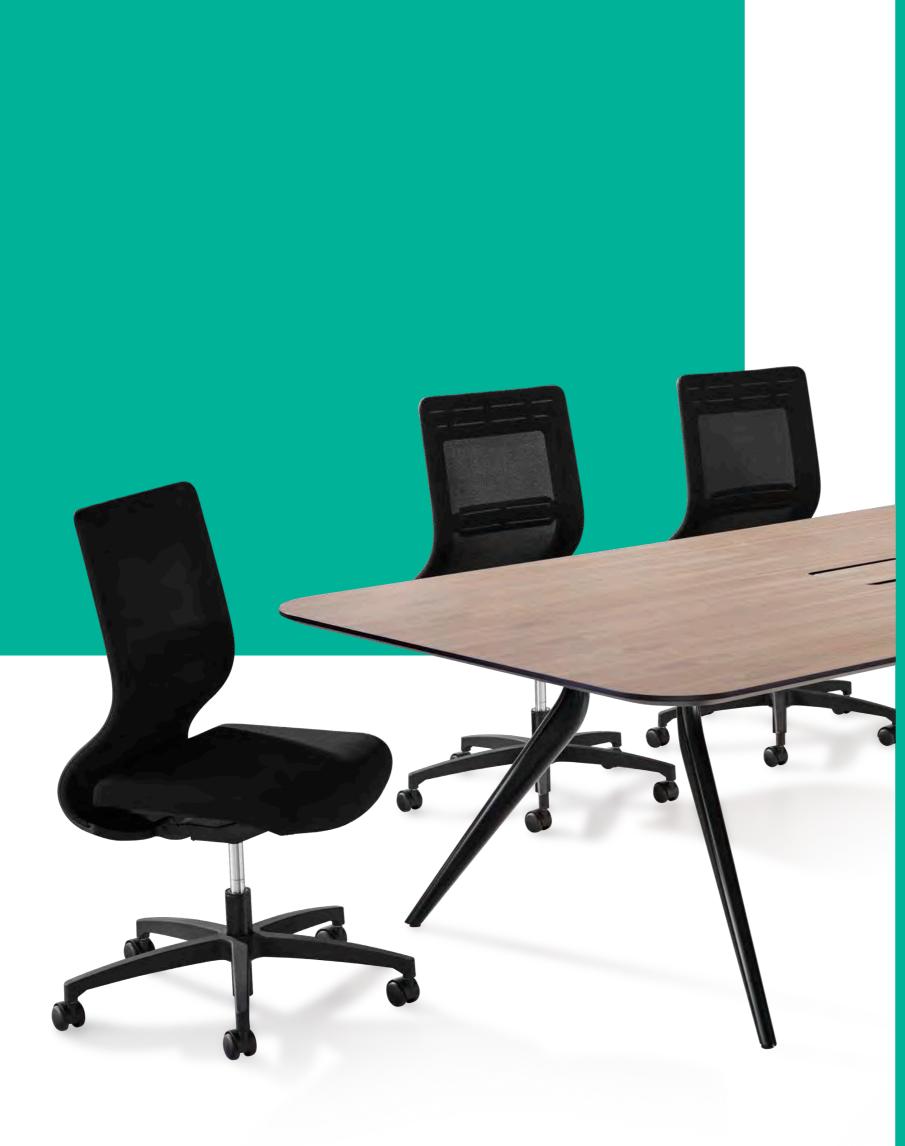

# EONA

Everything Old Is New Again.

**Everything Old Is New Again** (EONA) is a modular table system manufactured from post consumer recycled materials. Its outstanding environmental credentials, combined with its sleek and timeless design, makes **EONA ideal for conference** and boardroom tables.

**EONA promotes flexibility** and diversity with legs that can be positioned at narrow or wide stances for small or large tables. Adjustments can be made both during and after installation, allowing the table frame to be reused for different future applications. **EONA** has been designed for 100% disassembly ready for recycling.

## Everything Old Is New Again.

Everything Old Is New Again (EONA) is a modular table system manufactured from post consumer recycled materials. Its outstanding environmental credentials, combined with its sleek and timeless design, makes EONA ideal for conference and boardroom tables.