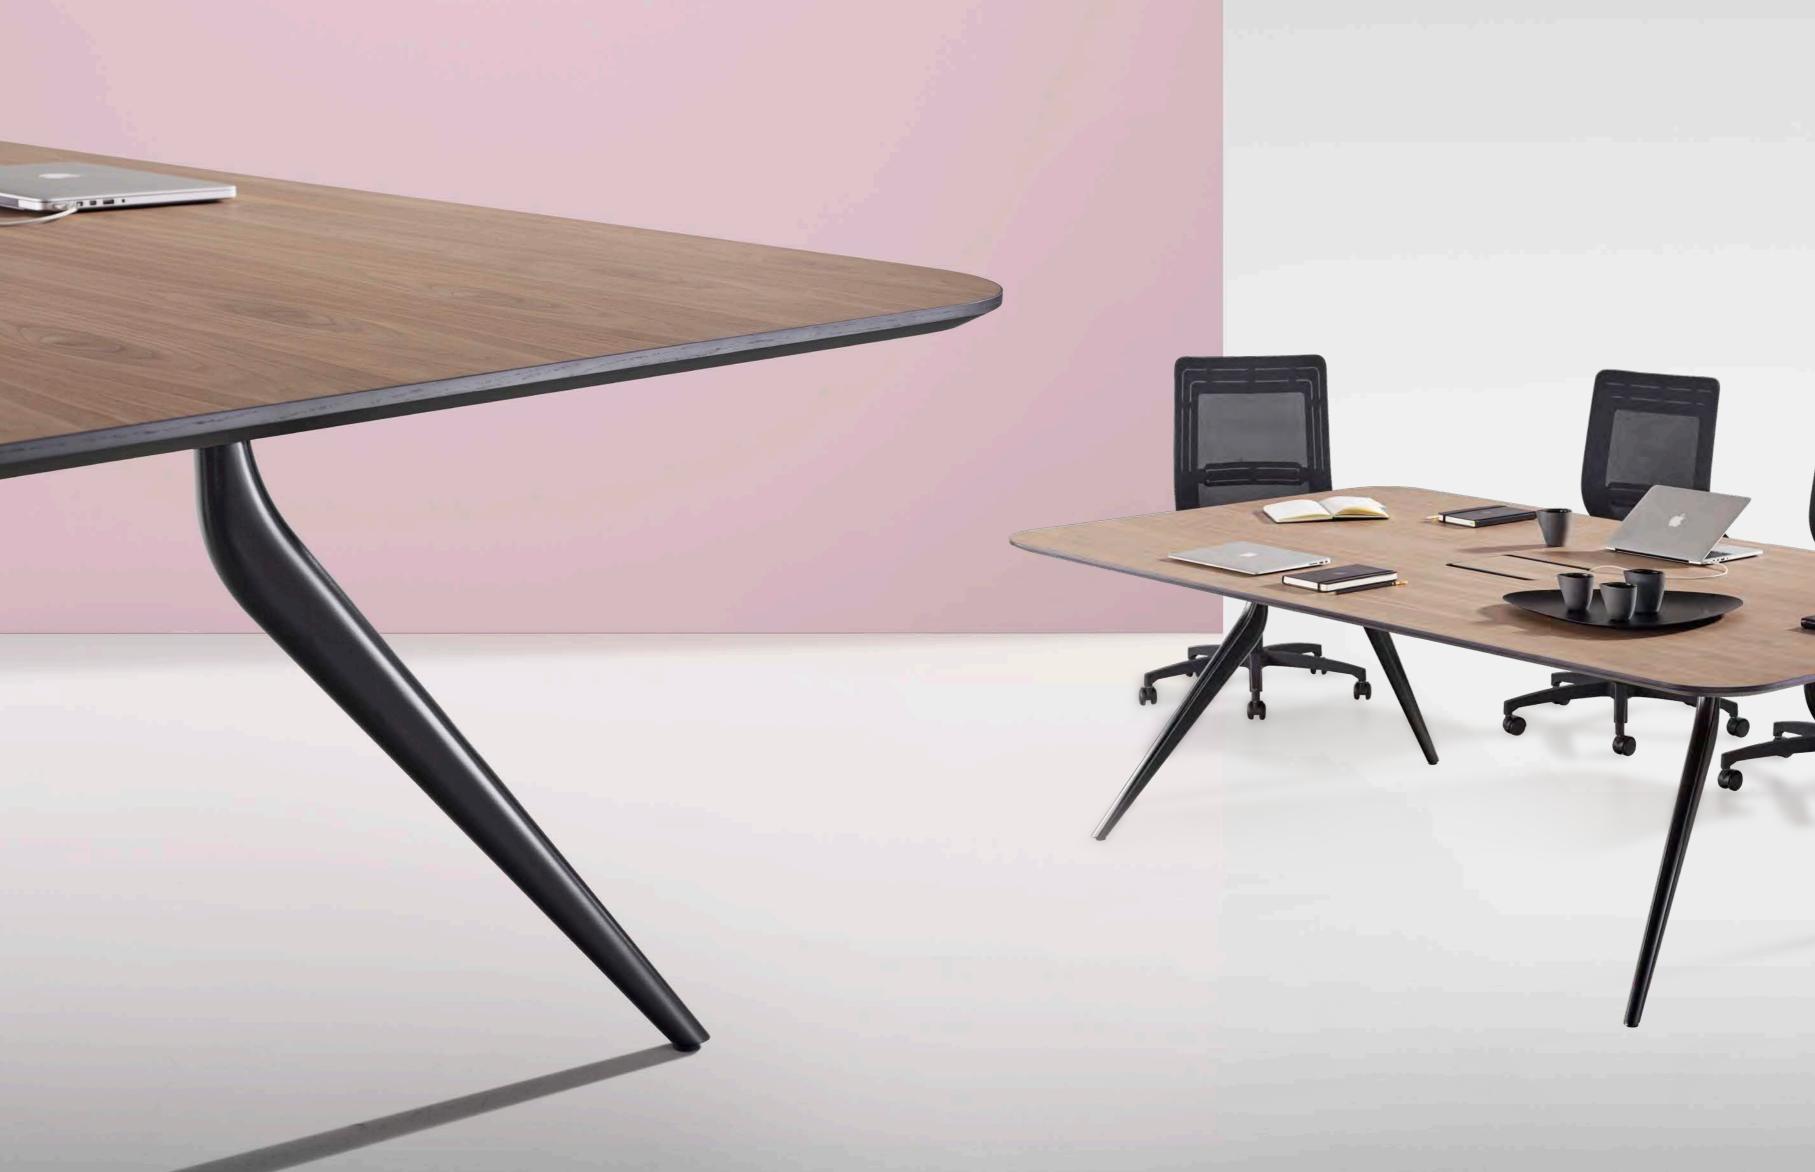

# EONA

Everything Old Is New Again.

**Everything Old Is New Again** (EONA) is a modular table system manufactured from post consumer recycled materials. Its outstanding environmental credentials, combined with its sleek and timeless design, makes **EONA ideal for conference** and boardroom tables.

**EONA promotes flexibility** and diversity with legs that can be positioned at narrow or wide stances for small or large tables. Adjustments can be made both during and after installation, allowing the table frame to be reused for different future applications. **EONA** has been designed for 100% disassembly ready for recycling.

## Everything Old Is New Again.

Everything Old Is New Again (EONA) is a modular table system manufactured from post consumer recycled materials. Its outstanding environmental credentials, combined with its sleek and timeless design, makes EONA ideal for conference and boardroom tables.