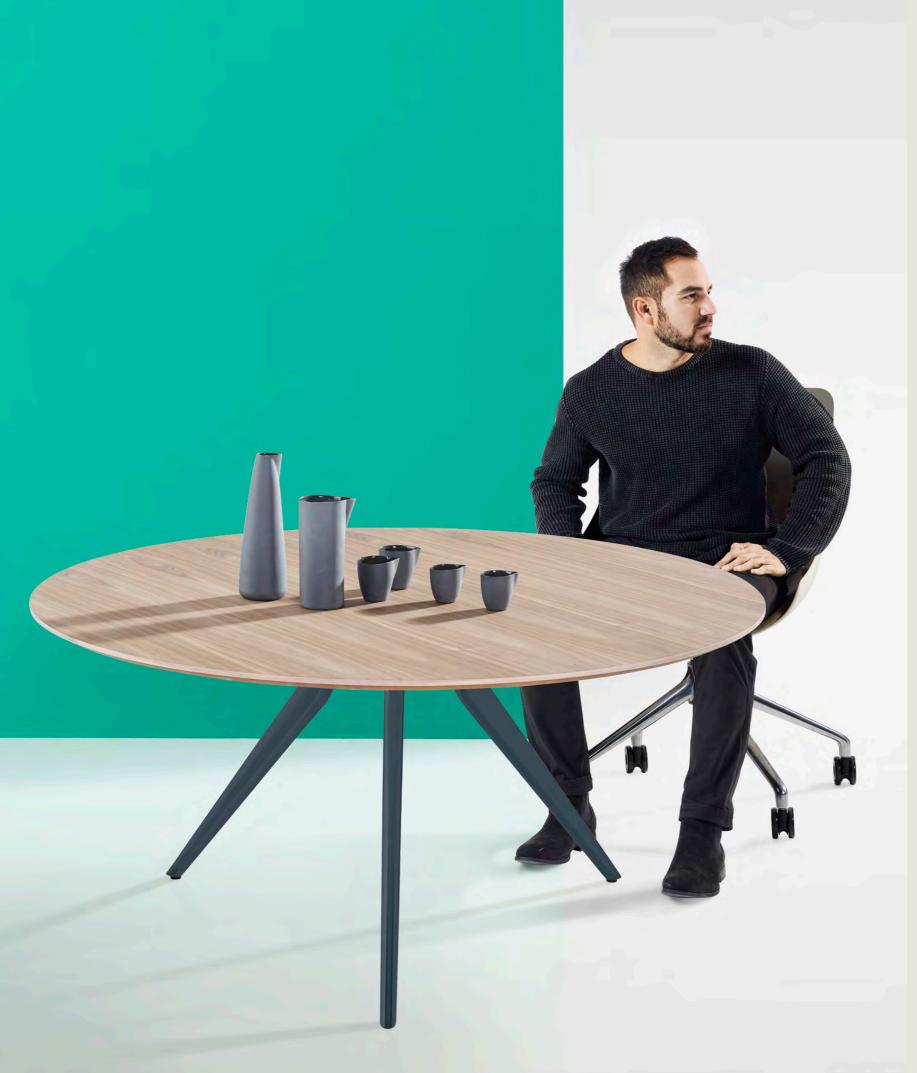

# EONA

Everything Old Is New Again.

**Everything Old Is New Again** (EONA) is a modular table system manufactured from post consumer recycled materials. Its outstanding environmental credentials, combined with its sleek and timeless design, makes **EONA ideal for conference** and boardroom tables.

## Everything Old Is New Again.

Everything Old Is New Again (EONA) is a modular table system manufactured from post consumer recycled materials. Its outstanding environmental credentials, combined with its sleek and timeless design, makes EONA ideal for conference and boardroom tables.

**EONA promotes flexibility** and diversity with legs that can be positioned at narrow or wide stances for small or large tables. Adjustments can be made both during and after installation, allowing the table frame to be reused for different future applications. **EONA** has been designed for 100% disassembly ready for recycling.