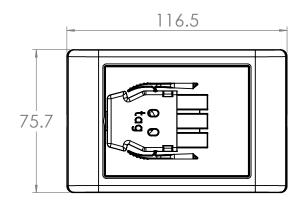

|                  | REVISION HISTORY                    | UNLESS OTHERWISE SPECIFIED:<br>DIMENSIONS ARE IN MILLIMETERS                                                                                                                                                                                                                                                                                                                                                                                                                                                                                                                                                                                                                                                                                                                                                                                                                                                                                                                                                                                                                                                                                                                                                                                                                                                                                                                                                                                                                                                                                                                                                                                                                                                                                                                                                                                                                                                                                                                                                                                                                                                                  |                                                                                                                                                           |                | DO NOT SCALE DRAWING | REVISION     | 1  |
|------------------|-------------------------------------|-------------------------------------------------------------------------------------------------------------------------------------------------------------------------------------------------------------------------------------------------------------------------------------------------------------------------------------------------------------------------------------------------------------------------------------------------------------------------------------------------------------------------------------------------------------------------------------------------------------------------------------------------------------------------------------------------------------------------------------------------------------------------------------------------------------------------------------------------------------------------------------------------------------------------------------------------------------------------------------------------------------------------------------------------------------------------------------------------------------------------------------------------------------------------------------------------------------------------------------------------------------------------------------------------------------------------------------------------------------------------------------------------------------------------------------------------------------------------------------------------------------------------------------------------------------------------------------------------------------------------------------------------------------------------------------------------------------------------------------------------------------------------------------------------------------------------------------------------------------------------------------------------------------------------------------------------------------------------------------------------------------------------------------------------------------------------------------------------------------------------------|-----------------------------------------------------------------------------------------------------------------------------------------------------------|----------------|----------------------|--------------|----|
| DATE<br>17/10/13 | MODIFICATIONS ISSUED FOR EVALUATION | TOLERANCES 0.00 ± 0.02 ANGULAR ± 0.5* 0.0 ± 0.15 0.1 ± 0.15 0.1 ± 0.15 0.1 ± 0.15 0.1 ± 0.15 0.1 ± 0.15 0.1 ± 0.15 0.1 ± 0.15 0.1 ± 0.15 0.1 ± 0.15 0.1 ± 0.15 0.1 ± 0.15 0.1 ± 0.15 0.1 ± 0.15 0.1 ± 0.15 0.1 ± 0.15 0.1 ± 0.15 0.1 ± 0.15 0.1 ± 0.15 0.1 ± 0.15 0.1 ± 0.15 0.1 ± 0.15 0.1 ± 0.15 0.1 ± 0.15 0.1 ± 0.15 0.1 ± 0.15 0.1 ± 0.15 0.1 ± 0.15 0.1 ± 0.15 0.1 ± 0.15 0.1 ± 0.15 0.1 ± 0.15 0.1 ± 0.15 0.1 ± 0.15 0.1 ± 0.15 0.1 ± 0.15 0.1 ± 0.15 0.1 ± 0.15 0.1 ± 0.15 0.1 ± 0.15 0.1 ± 0.15 0.1 ± 0.15 0.1 ± 0.15 0.1 ± 0.15 0.1 ± 0.15 0.1 ± 0.15 0.1 ± 0.15 0.1 ± 0.15 0.1 ± 0.15 0.1 ± 0.15 0.1 ± 0.15 0.1 ± 0.15 0.1 ± 0.15 0.1 ± 0.15 0.1 ± 0.15 0.1 ± 0.15 0.1 ± 0.15 0.1 ± 0.15 0.1 ± 0.15 0.1 ± 0.15 0.1 ± 0.15 0.1 ± 0.15 0.1 ± 0.15 0.1 ± 0.15 0.1 ± 0.15 0.1 ± 0.15 0.1 ± 0.15 0.1 ± 0.15 0.1 ± 0.15 0.1 ± 0.15 0.1 ± 0.15 0.1 ± 0.15 0.1 ± 0.15 0.1 ± 0.15 0.1 ± 0.15 0.1 ± 0.15 0.1 ± 0.15 0.1 ± 0.15 0.1 ± 0.15 0.1 ± 0.15 0.1 ± 0.15 0.1 ± 0.15 0.1 ± 0.15 0.1 ± 0.15 0.1 ± 0.15 0.1 ± 0.15 0.1 ± 0.15 0.1 ± 0.15 0.1 ± 0.15 0.1 ± 0.15 0.1 ± 0.15 0.1 ± 0.15 0.1 ± 0.15 0.1 ± 0.15 0.1 ± 0.15 0.1 ± 0.15 0.1 ± 0.15 0.1 ± 0.15 0.1 ± 0.15 0.1 ± 0.15 0.1 ± 0.15 0.1 ± 0.15 0.1 ± 0.15 0.1 ± 0.15 0.1 ± 0.15 0.1 ± 0.15 0.1 ± 0.15 0.1 ± 0.15 0.1 ± 0.15 0.1 ± 0.15 0.1 ± 0.15 0.1 ± 0.15 0.1 ± 0.15 0.1 ± 0.15 0.1 ± 0.15 0.1 ± 0.15 0.1 ± 0.15 0.1 ± 0.15 0.1 ± 0.15 0.1 ± 0.15 0.1 ± 0.15 0.1 ± 0.15 0.1 ± 0.15 0.1 ± 0.15 0.1 ± 0.15 0.1 ± 0.15 0.1 ± 0.15 0.1 ± 0.15 0.1 ± 0.15 0.1 ± 0.15 0.1 ± 0.15 0.1 ± 0.15 0.1 ± 0.15 0.1 ± 0.15 0.1 ± 0.15 0.1 ± 0.15 0.1 ± 0.15 0.1 ± 0.15 0.1 ± 0.15 0.1 ± 0.15 0.1 ± 0.15 0.1 ± 0.15 0.1 ± 0.15 0.1 ± 0.15 0.1 ± 0.15 0.1 ± 0.15 0.1 ± 0.15 0.1 ± 0.15 0.1 ± 0.15 0.1 ± 0.15 0.1 ± 0.15 0.1 ± 0.15 0.1 ± 0.15 0.1 ± 0.15 0.1 ± 0.15 0.1 ± 0.15 0.1 ± 0.15 0.1 ± 0.15 0.1 ± 0.15 0.1 ± 0.15 0.1 ± 0.15 0.1 ± 0.15 0.1 ± 0.15 0.1 ± 0.15 0.1 ± 0.15 0.1 ± 0.15 0.1 ± 0.15 0.1 ± 0.15 0.1 ± 0.15 0.1 ± 0.15 0.1 ± 0.15 0.1 ± 0.15 0.1 ± 0.15 0.1 ± 0.15 0.1 ± 0.15 0.1 ± 0.15 0.1 ± 0.15 0.1 ± 0.15 0.1 ± 0.15 0.1 ± 0.15 0.1 ± 0.15 0.1 ± 0.15 0.1 ± |                                                                                                                                                           | CMS Electracom |                      |              |    |
|                  | PROPERTY OF CA<br>UNAUTHORIZED R    |                                                                                                                                                                                                                                                                                                                                                                                                                                                                                                                                                                                                                                                                                                                                                                                                                                                                                                                                                                                                                                                                                                                                                                                                                                                                                                                                                                                                                                                                                                                                                                                                                                                                                                                                                                                                                                                                                                                                                                                                                                                                                                                               | IATERIAL CONTAINED HEREIN IS THE SOLE<br>ERTY OF CMS ELECTRACOM. ANY<br>ITHORIZED REPRODUCTIONS, MODIFICATIONS<br>OR DISTRIBUTION IS STRICTLY PROHIBITED. |                | WALL S               | WALL STARTER |    |
|                  |                                     | NAME                                                                                                                                                                                                                                                                                                                                                                                                                                                                                                                                                                                                                                                                                                                                                                                                                                                                                                                                                                                                                                                                                                                                                                                                                                                                                                                                                                                                                                                                                                                                                                                                                                                                                                                                                                                                                                                                                                                                                                                                                                                                                                                          | DATE<br>17/10/13                                                                                                                                          |                | _ • · · · · · · ·    |              |    |
|                  |                                     |                                                                                                                                                                                                                                                                                                                                                                                                                                                                                                                                                                                                                                                                                                                                                                                                                                                                                                                                                                                                                                                                                                                                                                                                                                                                                                                                                                                                                                                                                                                                                                                                                                                                                                                                                                                                                                                                                                                                                                                                                                                                                                                               | X                                                                                                                                                         | DWG NO.        | X                    | DRAWN BY:    |    |
|                  |                                     | FILE ON SHARED\CAD:                                                                                                                                                                                                                                                                                                                                                                                                                                                                                                                                                                                                                                                                                                                                                                                                                                                                                                                                                                                                                                                                                                                                                                                                                                                                                                                                                                                                                                                                                                                                                                                                                                                                                                                                                                                                                                                                                                                                                                                                                                                                                                           |                                                                                                                                                           | PART NO.       | SW84011              | CHECKED BY:  | A4 |
|                  |                                     | FILE ON NAS:                                                                                                                                                                                                                                                                                                                                                                                                                                                                                                                                                                                                                                                                                                                                                                                                                                                                                                                                                                                                                                                                                                                                                                                                                                                                                                                                                                                                                                                                                                                                                                                                                                                                                                                                                                                                                                                                                                                                                                                                                                                                                                                  |                                                                                                                                                           | SCALE          | NTS                  | SHEET 1 OF 1 |    |