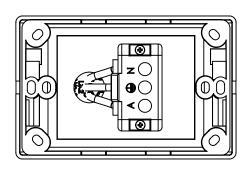

|                  | REVISION HISTORY                    | UNLESS OTHERWISE SPECIFIED:<br>DIMENSIONS ARE IN MILLIMETERS                                                                                                                                                                                                                                                                                                                                                                                                                                                                                                                                                                                                                                                                                                                                                                                                                                                                                                                                                                                                                                                                                                                                                                                                                                                                                                                                                                                                                                                                                                                                                                                                                                                                                                                                                                                                                                                                                                                                                                                                                                                                  |                                                                                                                                                           |                | DO NOT SCALE DRAWING | REVISION     | 1  |
|------------------|-------------------------------------|-------------------------------------------------------------------------------------------------------------------------------------------------------------------------------------------------------------------------------------------------------------------------------------------------------------------------------------------------------------------------------------------------------------------------------------------------------------------------------------------------------------------------------------------------------------------------------------------------------------------------------------------------------------------------------------------------------------------------------------------------------------------------------------------------------------------------------------------------------------------------------------------------------------------------------------------------------------------------------------------------------------------------------------------------------------------------------------------------------------------------------------------------------------------------------------------------------------------------------------------------------------------------------------------------------------------------------------------------------------------------------------------------------------------------------------------------------------------------------------------------------------------------------------------------------------------------------------------------------------------------------------------------------------------------------------------------------------------------------------------------------------------------------------------------------------------------------------------------------------------------------------------------------------------------------------------------------------------------------------------------------------------------------------------------------------------------------------------------------------------------------|-----------------------------------------------------------------------------------------------------------------------------------------------------------|----------------|----------------------|--------------|----|
| DATE<br>17/10/13 | MODIFICATIONS ISSUED FOR EVALUATION | TOLERANCES 0.00 ± 0.02 ANGULAR ± 0.5* 0.0 ± 0.15 0.1 ± 0.15 0.1 ± 0.15 0.1 ± 0.15 0.1 ± 0.15 0.1 ± 0.15 0.1 ± 0.15 0.1 ± 0.15 0.1 ± 0.15 0.1 ± 0.15 0.1 ± 0.15 0.1 ± 0.15 0.1 ± 0.15 0.1 ± 0.15 0.1 ± 0.15 0.1 ± 0.15 0.1 ± 0.15 0.1 ± 0.15 0.1 ± 0.15 0.1 ± 0.15 0.1 ± 0.15 0.1 ± 0.15 0.1 ± 0.15 0.1 ± 0.15 0.1 ± 0.15 0.1 ± 0.15 0.1 ± 0.15 0.1 ± 0.15 0.1 ± 0.15 0.1 ± 0.15 0.1 ± 0.15 0.1 ± 0.15 0.1 ± 0.15 0.1 ± 0.15 0.1 ± 0.15 0.1 ± 0.15 0.1 ± 0.15 0.1 ± 0.15 0.1 ± 0.15 0.1 ± 0.15 0.1 ± 0.15 0.1 ± 0.15 0.1 ± 0.15 0.1 ± 0.15 0.1 ± 0.15 0.1 ± 0.15 0.1 ± 0.15 0.1 ± 0.15 0.1 ± 0.15 0.1 ± 0.15 0.1 ± 0.15 0.1 ± 0.15 0.1 ± 0.15 0.1 ± 0.15 0.1 ± 0.15 0.1 ± 0.15 0.1 ± 0.15 0.1 ± 0.15 0.1 ± 0.15 0.1 ± 0.15 0.1 ± 0.15 0.1 ± 0.15 0.1 ± 0.15 0.1 ± 0.15 0.1 ± 0.15 0.1 ± 0.15 0.1 ± 0.15 0.1 ± 0.15 0.1 ± 0.15 0.1 ± 0.15 0.1 ± 0.15 0.1 ± 0.15 0.1 ± 0.15 0.1 ± 0.15 0.1 ± 0.15 0.1 ± 0.15 0.1 ± 0.15 0.1 ± 0.15 0.1 ± 0.15 0.1 ± 0.15 0.1 ± 0.15 0.1 ± 0.15 0.1 ± 0.15 0.1 ± 0.15 0.1 ± 0.15 0.1 ± 0.15 0.1 ± 0.15 0.1 ± 0.15 0.1 ± 0.15 0.1 ± 0.15 0.1 ± 0.15 0.1 ± 0.15 0.1 ± 0.15 0.1 ± 0.15 0.1 ± 0.15 0.1 ± 0.15 0.1 ± 0.15 0.1 ± 0.15 0.1 ± 0.15 0.1 ± 0.15 0.1 ± 0.15 0.1 ± 0.15 0.1 ± 0.15 0.1 ± 0.15 0.1 ± 0.15 0.1 ± 0.15 0.1 ± 0.15 0.1 ± 0.15 0.1 ± 0.15 0.1 ± 0.15 0.1 ± 0.15 0.1 ± 0.15 0.1 ± 0.15 0.1 ± 0.15 0.1 ± 0.15 0.1 ± 0.15 0.1 ± 0.15 0.1 ± 0.15 0.1 ± 0.15 0.1 ± 0.15 0.1 ± 0.15 0.1 ± 0.15 0.1 ± 0.15 0.1 ± 0.15 0.1 ± 0.15 0.1 ± 0.15 0.1 ± 0.15 0.1 ± 0.15 0.1 ± 0.15 0.1 ± 0.15 0.1 ± 0.15 0.1 ± 0.15 0.1 ± 0.15 0.1 ± 0.15 0.1 ± 0.15 0.1 ± 0.15 0.1 ± 0.15 0.1 ± 0.15 0.1 ± 0.15 0.1 ± 0.15 0.1 ± 0.15 0.1 ± 0.15 0.1 ± 0.15 0.1 ± 0.15 0.1 ± 0.15 0.1 ± 0.15 0.1 ± 0.15 0.1 ± 0.15 0.1 ± 0.15 0.1 ± 0.15 0.1 ± 0.15 0.1 ± 0.15 0.1 ± 0.15 0.1 ± 0.15 0.1 ± 0.15 0.1 ± 0.15 0.1 ± 0.15 0.1 ± 0.15 0.1 ± 0.15 0.1 ± 0.15 0.1 ± 0.15 0.1 ± 0.15 0.1 ± 0.15 0.1 ± 0.15 0.1 ± 0.15 0.1 ± 0.15 0.1 ± 0.15 0.1 ± 0.15 0.1 ± 0.15 0.1 ± 0.15 0.1 ± 0.15 0.1 ± 0.15 0.1 ± 0.15 0.1 ± 0.15 0.1 ± 0.15 0.1 ± 0.15 0.1 ± 0.15 0.1 ± 0.15 0.1 ± 0.15 0.1 ± 0.15 0.1 ± 0.15 0.1 ± 0.15 0.1 ± |                                                                                                                                                           | CMS Electracom |                      |              |    |
|                  | PROPERTY OF CA<br>UNAUTHORIZED R    |                                                                                                                                                                                                                                                                                                                                                                                                                                                                                                                                                                                                                                                                                                                                                                                                                                                                                                                                                                                                                                                                                                                                                                                                                                                                                                                                                                                                                                                                                                                                                                                                                                                                                                                                                                                                                                                                                                                                                                                                                                                                                                                               | IATERIAL CONTAINED HEREIN IS THE SOLE<br>ERTY OF CMS ELECTRACOM. ANY<br>ITHORIZED REPRODUCTIONS, MODIFICATIONS<br>OR DISTRIBUTION IS STRICTLY PROHIBITED. |                | WALL S               | WALL STARTER |    |
|                  |                                     | NAME                                                                                                                                                                                                                                                                                                                                                                                                                                                                                                                                                                                                                                                                                                                                                                                                                                                                                                                                                                                                                                                                                                                                                                                                                                                                                                                                                                                                                                                                                                                                                                                                                                                                                                                                                                                                                                                                                                                                                                                                                                                                                                                          | DATE<br>17/10/13                                                                                                                                          |                | _ • · · · · · · ·    |              |    |
|                  |                                     |                                                                                                                                                                                                                                                                                                                                                                                                                                                                                                                                                                                                                                                                                                                                                                                                                                                                                                                                                                                                                                                                                                                                                                                                                                                                                                                                                                                                                                                                                                                                                                                                                                                                                                                                                                                                                                                                                                                                                                                                                                                                                                                               | X                                                                                                                                                         | DWG NO.        | X                    | DRAWN BY:    |    |
|                  |                                     | FILE ON SHARED\CAD:                                                                                                                                                                                                                                                                                                                                                                                                                                                                                                                                                                                                                                                                                                                                                                                                                                                                                                                                                                                                                                                                                                                                                                                                                                                                                                                                                                                                                                                                                                                                                                                                                                                                                                                                                                                                                                                                                                                                                                                                                                                                                                           |                                                                                                                                                           | PART NO.       | SW84011              | CHECKED BY:  | A4 |
|                  |                                     | FILE ON NAS:                                                                                                                                                                                                                                                                                                                                                                                                                                                                                                                                                                                                                                                                                                                                                                                                                                                                                                                                                                                                                                                                                                                                                                                                                                                                                                                                                                                                                                                                                                                                                                                                                                                                                                                                                                                                                                                                                                                                                                                                                                                                                                                  |                                                                                                                                                           | SCALE          | NTS                  | SHEET 1 OF 1 |    |