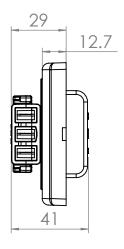

|                  | REVISION HISTORY                    | UNLESS OTHERWISE SPECIFIED:<br>DIMENSIONS ARE IN MILLIMETERS                                                                                                                                                                                                                                                                                                                                                                                                                                                                                                                                                                                                                                                                                                                                                                                                                                                                                                                                                                                                                                                                                                                                                                                                                                                                                                                                                                                                                                                                                                                                                                                                                                                                                                                                                                                                                                                                                                                                                                                                                                                                  |                                                                                                                                                           |                | DO NOT SCALE DRAWING | REVISION     | 1  |
|------------------|-------------------------------------|-------------------------------------------------------------------------------------------------------------------------------------------------------------------------------------------------------------------------------------------------------------------------------------------------------------------------------------------------------------------------------------------------------------------------------------------------------------------------------------------------------------------------------------------------------------------------------------------------------------------------------------------------------------------------------------------------------------------------------------------------------------------------------------------------------------------------------------------------------------------------------------------------------------------------------------------------------------------------------------------------------------------------------------------------------------------------------------------------------------------------------------------------------------------------------------------------------------------------------------------------------------------------------------------------------------------------------------------------------------------------------------------------------------------------------------------------------------------------------------------------------------------------------------------------------------------------------------------------------------------------------------------------------------------------------------------------------------------------------------------------------------------------------------------------------------------------------------------------------------------------------------------------------------------------------------------------------------------------------------------------------------------------------------------------------------------------------------------------------------------------------|-----------------------------------------------------------------------------------------------------------------------------------------------------------|----------------|----------------------|--------------|----|
| DATE<br>17/10/13 | MODIFICATIONS ISSUED FOR EVALUATION | TOLERANCES 0.00 ± 0.02 ANGULAR ± 0.5* 0.0 ± 0.15 0.1 ± 0.15 0.1 ± 0.15 0.1 ± 0.15 0.1 ± 0.15 0.1 ± 0.15 0.1 ± 0.15 0.1 ± 0.15 0.1 ± 0.15 0.1 ± 0.15 0.1 ± 0.15 0.1 ± 0.15 0.1 ± 0.15 0.1 ± 0.15 0.1 ± 0.15 0.1 ± 0.15 0.1 ± 0.15 0.1 ± 0.15 0.1 ± 0.15 0.1 ± 0.15 0.1 ± 0.15 0.1 ± 0.15 0.1 ± 0.15 0.1 ± 0.15 0.1 ± 0.15 0.1 ± 0.15 0.1 ± 0.15 0.1 ± 0.15 0.1 ± 0.15 0.1 ± 0.15 0.1 ± 0.15 0.1 ± 0.15 0.1 ± 0.15 0.1 ± 0.15 0.1 ± 0.15 0.1 ± 0.15 0.1 ± 0.15 0.1 ± 0.15 0.1 ± 0.15 0.1 ± 0.15 0.1 ± 0.15 0.1 ± 0.15 0.1 ± 0.15 0.1 ± 0.15 0.1 ± 0.15 0.1 ± 0.15 0.1 ± 0.15 0.1 ± 0.15 0.1 ± 0.15 0.1 ± 0.15 0.1 ± 0.15 0.1 ± 0.15 0.1 ± 0.15 0.1 ± 0.15 0.1 ± 0.15 0.1 ± 0.15 0.1 ± 0.15 0.1 ± 0.15 0.1 ± 0.15 0.1 ± 0.15 0.1 ± 0.15 0.1 ± 0.15 0.1 ± 0.15 0.1 ± 0.15 0.1 ± 0.15 0.1 ± 0.15 0.1 ± 0.15 0.1 ± 0.15 0.1 ± 0.15 0.1 ± 0.15 0.1 ± 0.15 0.1 ± 0.15 0.1 ± 0.15 0.1 ± 0.15 0.1 ± 0.15 0.1 ± 0.15 0.1 ± 0.15 0.1 ± 0.15 0.1 ± 0.15 0.1 ± 0.15 0.1 ± 0.15 0.1 ± 0.15 0.1 ± 0.15 0.1 ± 0.15 0.1 ± 0.15 0.1 ± 0.15 0.1 ± 0.15 0.1 ± 0.15 0.1 ± 0.15 0.1 ± 0.15 0.1 ± 0.15 0.1 ± 0.15 0.1 ± 0.15 0.1 ± 0.15 0.1 ± 0.15 0.1 ± 0.15 0.1 ± 0.15 0.1 ± 0.15 0.1 ± 0.15 0.1 ± 0.15 0.1 ± 0.15 0.1 ± 0.15 0.1 ± 0.15 0.1 ± 0.15 0.1 ± 0.15 0.1 ± 0.15 0.1 ± 0.15 0.1 ± 0.15 0.1 ± 0.15 0.1 ± 0.15 0.1 ± 0.15 0.1 ± 0.15 0.1 ± 0.15 0.1 ± 0.15 0.1 ± 0.15 0.1 ± 0.15 0.1 ± 0.15 0.1 ± 0.15 0.1 ± 0.15 0.1 ± 0.15 0.1 ± 0.15 0.1 ± 0.15 0.1 ± 0.15 0.1 ± 0.15 0.1 ± 0.15 0.1 ± 0.15 0.1 ± 0.15 0.1 ± 0.15 0.1 ± 0.15 0.1 ± 0.15 0.1 ± 0.15 0.1 ± 0.15 0.1 ± 0.15 0.1 ± 0.15 0.1 ± 0.15 0.1 ± 0.15 0.1 ± 0.15 0.1 ± 0.15 0.1 ± 0.15 0.1 ± 0.15 0.1 ± 0.15 0.1 ± 0.15 0.1 ± 0.15 0.1 ± 0.15 0.1 ± 0.15 0.1 ± 0.15 0.1 ± 0.15 0.1 ± 0.15 0.1 ± 0.15 0.1 ± 0.15 0.1 ± 0.15 0.1 ± 0.15 0.1 ± 0.15 0.1 ± 0.15 0.1 ± 0.15 0.1 ± 0.15 0.1 ± 0.15 0.1 ± 0.15 0.1 ± 0.15 0.1 ± 0.15 0.1 ± 0.15 0.1 ± 0.15 0.1 ± 0.15 0.1 ± 0.15 0.1 ± 0.15 0.1 ± 0.15 0.1 ± 0.15 0.1 ± 0.15 0.1 ± 0.15 0.1 ± 0.15 0.1 ± 0.15 0.1 ± 0.15 0.1 ± 0.15 0.1 ± 0.15 0.1 ± 0.15 0.1 ± 0.15 0.1 ± 0.15 0.1 ± 0.15 0.1 ± 0.15 0.1 ± 0.15 0.1 ± 0.15 0.1 ± 0.15 0.1 ± |                                                                                                                                                           | CMS Electracom |                      |              |    |
|                  | PROPERTY OF CA<br>UNAUTHORIZED R    |                                                                                                                                                                                                                                                                                                                                                                                                                                                                                                                                                                                                                                                                                                                                                                                                                                                                                                                                                                                                                                                                                                                                                                                                                                                                                                                                                                                                                                                                                                                                                                                                                                                                                                                                                                                                                                                                                                                                                                                                                                                                                                                               | IATERIAL CONTAINED HEREIN IS THE SOLE<br>ERTY OF CMS ELECTRACOM. ANY<br>ITHORIZED REPRODUCTIONS, MODIFICATIONS<br>OR DISTRIBUTION IS STRICTLY PROHIBITED. |                | WALL S               | WALL STARTER |    |
|                  |                                     | NAME                                                                                                                                                                                                                                                                                                                                                                                                                                                                                                                                                                                                                                                                                                                                                                                                                                                                                                                                                                                                                                                                                                                                                                                                                                                                                                                                                                                                                                                                                                                                                                                                                                                                                                                                                                                                                                                                                                                                                                                                                                                                                                                          | DATE<br>17/10/13                                                                                                                                          |                | _ • · · · · · · ·    |              |    |
|                  |                                     |                                                                                                                                                                                                                                                                                                                                                                                                                                                                                                                                                                                                                                                                                                                                                                                                                                                                                                                                                                                                                                                                                                                                                                                                                                                                                                                                                                                                                                                                                                                                                                                                                                                                                                                                                                                                                                                                                                                                                                                                                                                                                                                               | X                                                                                                                                                         | DWG NO.        | X                    | DRAWN BY:    |    |
|                  |                                     | FILE ON SHARED\CAD:                                                                                                                                                                                                                                                                                                                                                                                                                                                                                                                                                                                                                                                                                                                                                                                                                                                                                                                                                                                                                                                                                                                                                                                                                                                                                                                                                                                                                                                                                                                                                                                                                                                                                                                                                                                                                                                                                                                                                                                                                                                                                                           |                                                                                                                                                           | PART NO.       | SW84011              | CHECKED BY:  | A4 |
|                  |                                     | FILE ON NAS:                                                                                                                                                                                                                                                                                                                                                                                                                                                                                                                                                                                                                                                                                                                                                                                                                                                                                                                                                                                                                                                                                                                                                                                                                                                                                                                                                                                                                                                                                                                                                                                                                                                                                                                                                                                                                                                                                                                                                                                                                                                                                                                  |                                                                                                                                                           | SCALE          | NTS                  | SHEET 1 OF 1 |    |