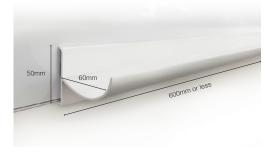

Designed to be installed with no visible fixings, our low profile 4mm edge boards can be butt joined horizontally or vertically, side by side to create a vast communication wall.

## ARCHITECTURAL WRITING SURFACE

12 standard sizes stocked, however panels can be any size up to 3600 x 1500mm

20mm frame with 4mm lip sits against the wall with invisible fixings making the board appear seamless and integrated into any space.

FLAT TO THE WALL MOUNTING