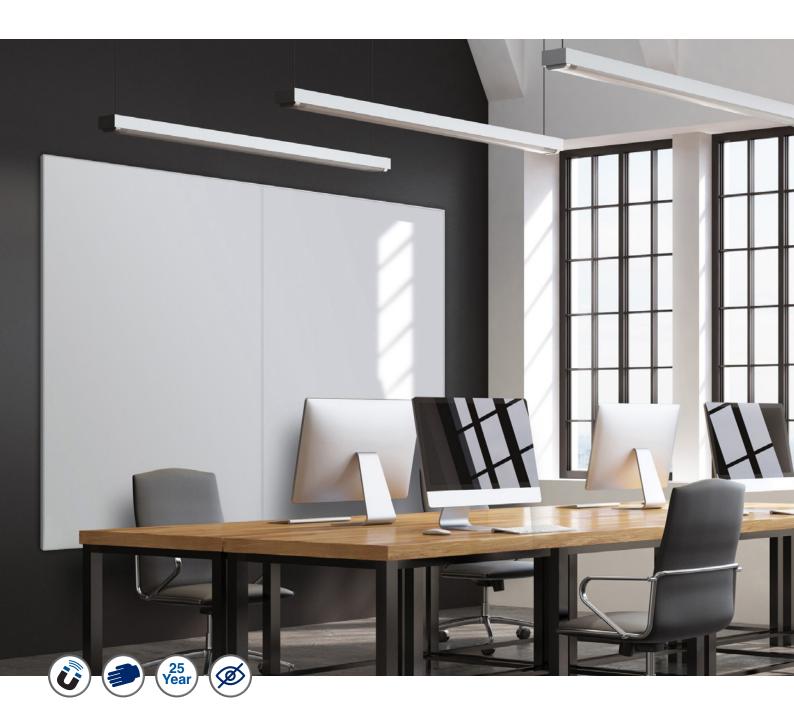

## LX8000 EDGE FRAME ARCHITECTURAL PORCELAIN WRITING SURFACE sydney office furniture

Excellent hardwearing porcelain magnetic surface for general use applications. Use with drywipe pens and any magnetic accessory. Surface guaranteed for 25 years.

Designed to be installed with no visible fixings, our low profile 4mm edge boards can be butt joined horizontally or vertically, side by side to create a vast communication wall.

Whiteboard panels can be mixed and matched with any pinboard or Echopanel required also using the EDGE LX8000 minimalist frame to fully integrate with your office décor or provide acoustic benefits to your environment.