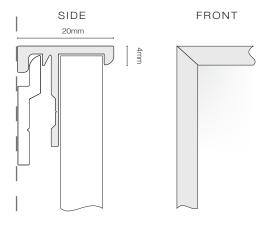

## ARCHITECTURAL WRITING SURFACE

12 standard sizes stocked, however panels can be any size up to 3600 x 1500mm

20mm frame with 4mm lip sits against the wall with invisible fixings making the board appear seamless and integrated into any space.

FLAT TO THE WALL MOUNTING