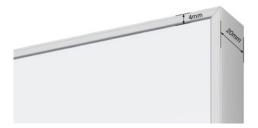

## ARCHITECTURAL WRITING SURFACE

12 standard sizes stocked, however panels can be any size up to 3600 x 1500mm

20mm frame with 4mm lip sits against the wall with invisible fixings making the board appear seamless and integrated into any space.

FLAT TO THE WALL MOUNTING